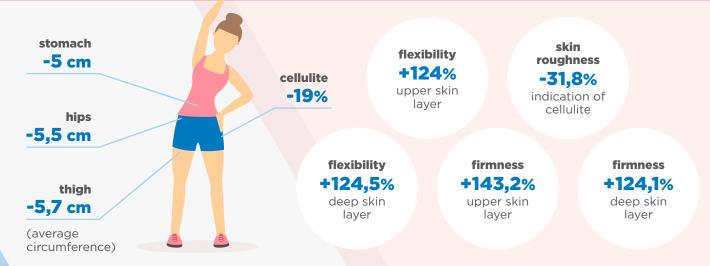

The effect is already noticeable after 28 days of systematic use!

The effectiveness of the preparation has been confirmed by in vitro and in vivo studies on a group of 61 women and men between 18 and 60 years old. **Systematic use of Lipout™ for 56 days:** 