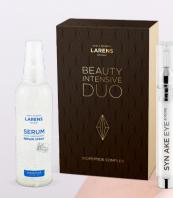

instagram.com/wellu\_group

**BEAUTY INTENSIVE DUO** 

A perfect synergy of nature and science. Expressed in a form of innovative fish collagen peptides. Rich in luxurious active substances. Directed to fight your imperfections. Because beauty is a choice, not a blessing.

CHOOSE WELL AND BE BEAUTIFUL

Revolution in anti-ageing treatment. A carefully composed set of two Larens signature products:

SERUM FACE, HAIR & BODY REPAIR SPRAY\* 150 ml
- revolutionary peptide serum for face,
hair and the entire body

SYN AKE EYE & MORE 15 ml intensive point serum for eyes and mime wrinkles

Each one of them created to support you in your quest to obtain young, healthy, nourished and moisturized skin.

\* Awarded in the prestigious poll Qltowy Kosmetyk 2016 in the category Qltowy Koncept.