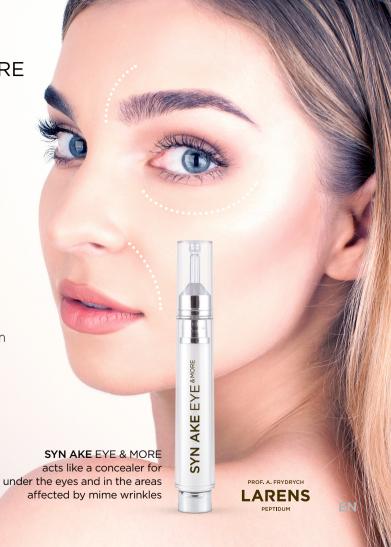

## SYN AKE EYE & MORE

An intensive active point serum for under the eyes and for mime wrinkles

It contains the Biopeptide

Complex - a complex of bioactive fish collagen peptides and the SYN\*-AKE - a neuropeptide that imitates the properties of the viper (Temple Viper) venom toxin, which relaxes and inhibits muscle contractions, containing thusly mime wrinkles. A product's rich composition rejuvenates and nourishes a sensitive skin around eyes, provides high moisture level and thanks to microcirculation stimulating components, it visibly lightens up the shades and removes edema.

Already after 30 days of treatment, the serum provides a visible effect of smoothening, firming and moisturizing the skin

Mime wrinkles get shallowed and the creation of new ones is more difficult

The look is rested, brighter and the around eyes area is nourished